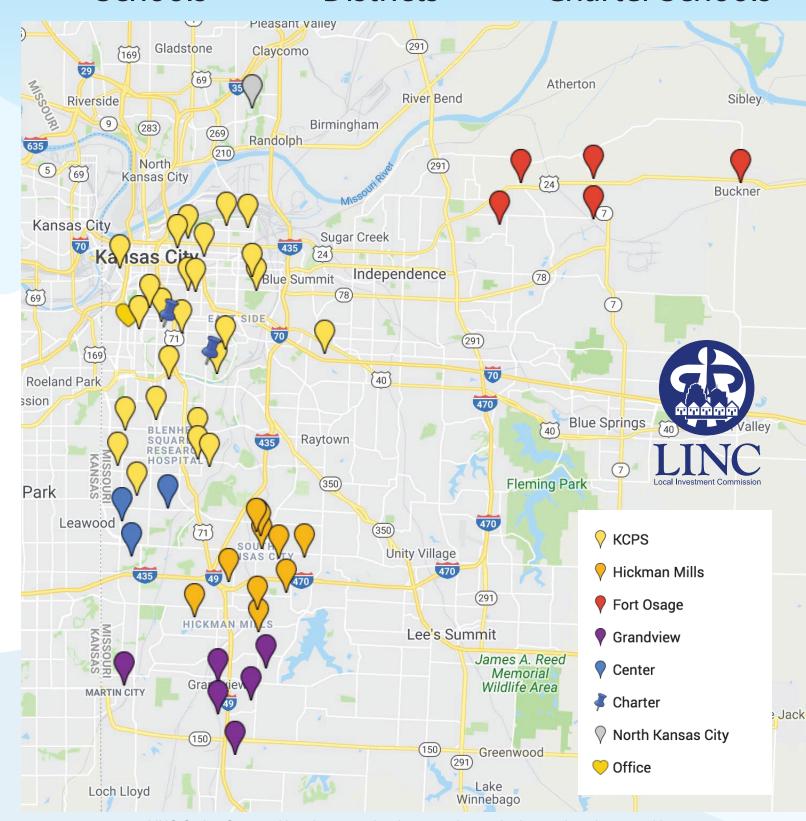

## 52 Schools

# **6** Districts

## Charter Schools

LINC Caring Communities sites cover low-income urban, suburban and rural communities

#### **Center School District**

Boone Elementary Center Elementary Indian Creek Elementary

### **Hickman Mills**

Compass
Dobbs Elementary
Ervin Elementary
Freda Markley Early Childhood Center
Ingels Accelerated Elementary
Millennium at Santa Fe
Ruskin High School (9th Grade)
Smith-Hale Middle School
Truman Elementary
Warford Elementary

## North Kansas City Topping Elementary

## **Fort Osage**

Blue Hills Elementary
Buckner Elementary
Cler-Mont Elementary
Elm Grove Elementary
Indian Trails Elementary

### **Charter Schools**

Genesis School
Lee A. Tolbert Charter School

#### Grandview

Belvidere Elementary
Butcher-Greene Elementary
Conn-West Elementary
Grandview Middle School
Martin City K-8
Meadowmere Elementary

## **Kansas City Public Schools**

**African-Centered College Preparatory Academy Banneker Elementary Border Star Montessori Carver Dual Language Faxon Elementary Foreign Language Academy Garfield Elementary Gladstone Elementary Hale Cook Elementary Hartman Elementary Holliday Montessori** J.A. Rogers Elementary **James Elementary** King @ KCMSA **Longfellow Elementary Melcher Elementary Pitcher Elementary Primitivo Garcia Elementary** Richardson Early Learning Center **Trailwoods Elementary Troost Elementary Wendell Phillips Elementary Wheatley Elementary Whittier Elementary** Woodland Early Learning Community School