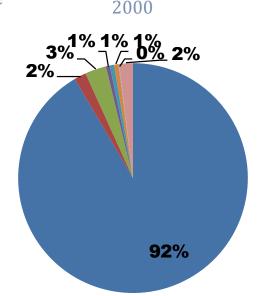

4,000 people. (Source: U.S. Census Bureau.)

## **Education**

#### **Blue Hills Elementary**

Total Enrollment 2012: 394

1911 N. Blue Mills Rd., Independence, MO 64058 (816) 650-7440

#### **2012 Student Demographics**



Source: Missouri Department of Elementary and Secondary Education

#### **2012 Student Attendance Rate**



 $Source: {\it Missouri Department of Elementary and Secondary Education}$ 

#### Free/Reduced Lunch



Source: Missouri Department of Secondary and Elementary Education

## **Education**

#### 2012 Missouri Assessment Program (MAP)

#### 3rd Grade Communication Arts



#### 3rd Grade Mathematics



#### 4th Grade Communication Arts



 ${\it Source: Missouri Department of Elementary and Secondary Education}$ 

#### 4th Grade Mathematics



## **Demographics**







Source: U.S. Census Bureau

#### Age by Sex





Source: U.S. Census Bureau

#### **Family Type with Related Children**

|                            | 2000  | 2010  | % Change |
|----------------------------|-------|-------|----------|
| Total Population           | 7,346 | 6,956 | -5%      |
| Total Families             | 2,053 | 1,889 | -8%      |
| Married Families           | 1,630 | 1,368 | -16%     |
| With Children Under Age 18 | 827   | 627   | -24%     |
| Single Male Households     | 118   | 171   | 45%      |
| With Children Under Age 18 | 79    | 115   | 46%      |
| Single Female Households   | 306   | 350   | 14%      |
| With Children Under Age 18 | 230   | 240   | 4%       |

Source: U.S. Census Bureau

## **Economy**

|                          | Blue Hills | Jackson<