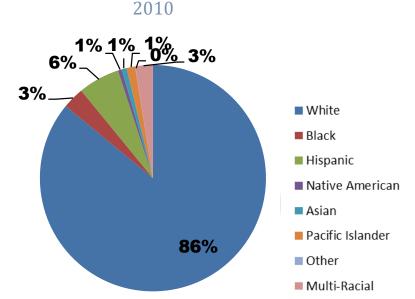

000 people. (Source: U.S. Census Bureau.)

## **Education**

#### **Blue Hills Elementary**

Total Enrollment 2012: 394

1911 N. Blue Mills Rd., Independence, MO 64058 (816) 650-7440

#### **2012 Student Demographics**



Source: Missouri Department of Elementary and Secondary Education

#### **2012 Student Attendance Rate**



 $Source: {\it Missouri Department of Elementary and Secondary Education}$ 

#### Free/Reduced Lunch



Source: Missouri Department of Secondary and Elementary Education

## **Education**

#### 2012 Missouri Assessment Program (MAP)

#### 3rd Grade Communication Arts



#### 3rd Grade Mathematics



#### 4th Grade Communication Arts



 ${\it Source: Missouri Department of Elementary and Secondary Education}$ 

#### 4th Grade Mathematics



## **Demographics**







Source: U.S. Census Bureau

#### Age by Sex





Source: U.S. Census Bureau

#### **Family Type with Related Children**

|                            | 2000  | 2010  | % Change |
|----------------------------|-------|-------|----------|
| Total Population           | 7,346 | 6,956 | -5%      |
| Total Families             | 2,053 | 1,889 | -8%      |
| Married Families           | 1,630 | 1,368 | -16%     |
| With Children Under Age 18 | 827   | 627   | -24%     |
| Single Male Households     | 118   | 171   | 45%      |
| With Children Under Age 18 | 79    | 115   | 46%      |
| Single Female Households   | 306   | 350   | 14%      |
| With Children Under Age 18 | 230   | 240   | 4%       |

Source: U.S. Census Bureau

## **Economy**

|                          | Blue Hills | Jackson<br