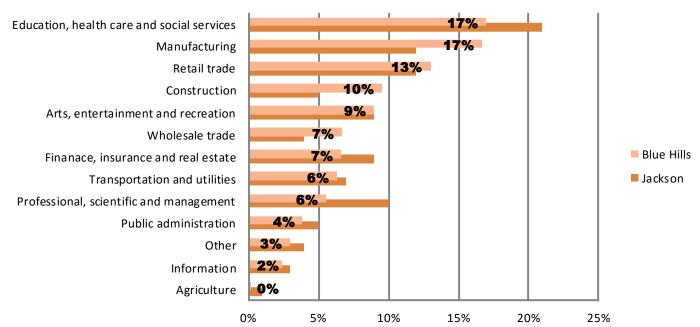

02 |
|                                                | One Child          | \$ | 17,552 |
| Two Adults                                     | Two Children       | \$ | 22,113 |
|                                                | Three Children     | \$ | 26,023 |

Note: The United States determines the official poverty rate using poverty thresholds that are issued each year by the Census Bureau. The thresholds represent the annual amount of cash income minimally required to support families of various sizes. A family is counted as poor if its pretax money income is below its poverty threshold. Money income does not include noncash benefits such as public housing, Medicaid, employer-provided health insurance and food stamps.

Source: National Poverty Center

#### **Employment by Industry**



U.S. Census Bureau, 2010 ACS 5 Year Estimates

## **Housing**

#### **Vacant Houses**



#### **Vacancy Rate**

|                | 2000 | 2010  |
|----------------|------|-------|
| Blue Hills     | 3.3% | 5.8%  |
| Jackson County | 7.6% | 12.0% |

Source: U.S. Census, 2000, 2010

#### **Home Values**



Source: U.S. Census, 2010 ACS 5 Year Estimates

#### **Gross Rent**



Source: U.S. Census, 2010 ACS 5 Year Estimates

| Housing<br>Characteristics              | 2000 to<br>2010<br>Change |
|-----------------------------------------|---------------------------|
| Housing Units                           | 0%                        |
| Tenure<br>Owner<br>Renter               | -6%<br>19%                |
| Units Moved into<br>Previous Five Years | -33%                      |
| Age of<br>H