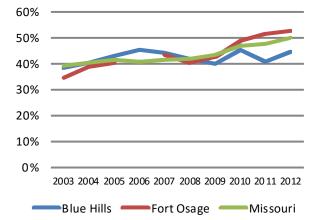

#### 2012 Missouri Assessment Program (MAP)

#### 4th Grade Communication Arts

 ${\it Source: Missouri Department of Elementary and Secondary Education}$ 