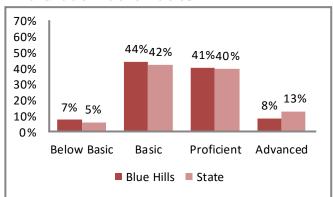

l participant existed or where local or tribal governments declined to participate. Census tracts generally have between 1,500 and 8,000 people, with an optimum size of 4,000 people. (Source: U.S. Census Bureau.)

## **Education**

#### **Blue Hills Elementary**

Total Enrollment 2012: 394

1911 N. Blue Mills Rd., Independence, MO 64058 (816) 650-7440

#### **2012 Student Demographics**



Source: Missouri Department of Elementary and Secondary Education

#### **2012 Student Attendance Rate**



 $Source: {\it Missouri Department of Elementary and Secondary Education}$ 

#### Free/Reduced Lunch



Source: Missouri Department of Secondary and Elementary Education

## **Education**

#### 2012 Missouri Assessment Program (MAP)

#### 3rd Grade Communication Arts



#### 3rd Grade Mathematics



#### 4th Grade Communication Arts



 ${\it Source: Missouri Department of Elementary and Secondary Education}$ 

#### 4th Grade Mathematics



## **Demographics**







Source: U.S. Census Bureau

#### Age by Sex





Source: U.S. Census Bureau

#### **Family Type with Related Children**

|                            | 2000  | 2010  | % Change |
|----------------------------|-------|-------|----------|
| Total Population           | 7,346 | 6,956 | -5%      |
| Total Families             | 2,053 | 1,889 | -8%      |
| Married Families           | 1,630 | 1,368 | -16%     |
| With Children Under Age 18 | 827   | 627   | -24%     |
| Single Male Households     | 118   | 171   | 45%      |
| With Children Under Age 18 | 79    | 115   | 46%      |
| Single Female Households   | 306   | 350