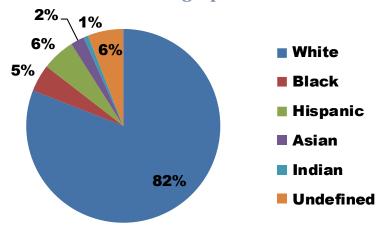

#### **2012 Student Demographics**

Source: Missouri Department of Elementary and Secondary Education