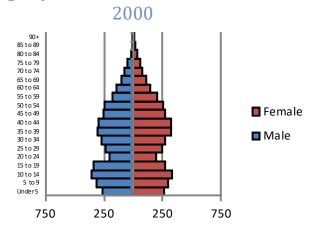

*Education**

#### **Blue Hills Elementary**

Total Enrollment 2012: 394

1911 N. Blue Mills Rd., Independence, MO 64058 (816) 650-7440

#### **2012 Student Demographics**



Source: Missouri Department of Elementary and Secondary Education

#### **2012 Student Attendance Rate**



 $Source: {\it Missouri Department of Elementary and Secondary Education}$ 

#### Free/Reduced Lunch



Source: Missouri Department of Secondary and Elementary Education

## **Education**

#### 2012 Missouri Assessment Program (MAP)

#### 3rd Grade Communication Arts



#### 3rd Grade Mathematics



#### 4th Grade Communication Arts



 ${\it Source: Missouri Department of Elementary and Secondary Education}$ 

#### 4th Grade Mathematics



## **Demographics**







Source: U.S. Census Bureau

#### Age by Sex





Source: U.S. Census Bureau

#### **Family Type with Related Children**

|                            | 2000  | 2010  | % Change |
|----------------------------|-------|-------|----------|
| Total Population           | 7,346 | 6,956 | -5%      |
| Total Families             | 2,053 | 1,889 | -8%      |
| Married Families           | 1,630 | 1,368 | -16%     |
| With Children Under Age 18 | 827   | 627   | -24%     |
| Single Male Households     | 118   | 171   | 45%      |
| With Children Under Age 18 | 79    | 115   | 46%      |
| Single Female Households   | 306   | 350   | 14%      |
| With Children Under Age 18 | 230   | 240   | 4%       |

Source: U.S. Census Bureau

## **Economy**

|                          | Blue Hills | Jackson<br>County |
|--------------------------|---------