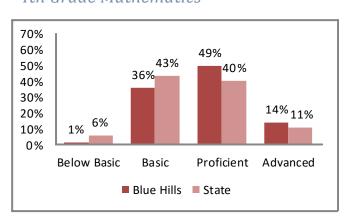

with an optimum size of 4,000 people. (Source: U.S. Census Bureau.)

## **Education**

#### **Blue Hills Elementary**

Total Enrollment 2012: 394

1911 N. Blue Mills Rd., Independence, MO 64058 (816) 650-7440

#### **2012 Student Demographics**



Source: Missouri Department of Elementary and Secondary Education

#### **2012 Student Attendance Rate**



 $Source: {\it Missouri Department of Elementary and Secondary Education}$ 

#### Free/Reduced Lunch



Source: Missouri Department of Secondary and Elementary Education

## **Education**

#### 2012 Missouri Assessment Program (MAP)

#### 3rd Grade Communication Arts



#### 3rd Grade Mathematics



#### 4th Grade Communication Arts



 ${\it Source: Missouri Department of Elementary and Secondary Education}$ 

#### 4th Grade Mathematics



## **Demographics**







Source: U.S. Census Bureau

#### Age by Sex





Source: U.S. Census Bureau

#### **Family Type with Related Children**

|                            | 2000  | 2010  | % Change |
|----------------------------|-------|-------|----------|
| Total Population           | 7,346 | 6,956 | -5%      |
| Total Families             | 2,053 | 1,889 | -8%      |
| Married Families           | 1,630 | 1,368 | -16%     |
| With Children Under Age 18 | 827   | 627   | -24%     |
| Single Male Households     | 118   | 171   | 45%      |
| With Children Under Age 18 | 79    | 115   | 46%      |
| Single Female Households   | 306   | 350   | 14%      |
| With Children Under Age 18 | 230   | 240   | 4%       |

Source: U.S. Census Bureau

## **Economy**

|