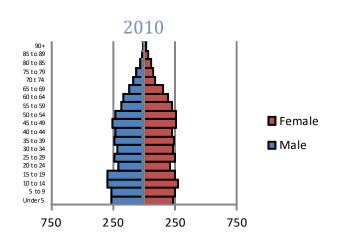

ducation**

#### **Blue Hills Elementary**

Total Enrollment 2012: 394

1911 N. Blue Mills Rd., Independence, MO 64058 (816) 650-7440

#### **2012 Student Demographics**



Source: Missouri Department of Elementary and Secondary Education

#### **2012 Student Attendance Rate**



 $Source: {\it Missouri Department of Elementary and Secondary Education}$ 

#### Free/Reduced Lunch



Source: Missouri Department of Secondary and Elementary Education

## **Education**

#### 2012 Missouri Assessment Program (MAP)

#### 3rd Grade Communication Arts



#### 3rd Grade Mathematics



#### 4th Grade Communication Arts



 ${\it Source: Missouri Department of Elementary and Secondary Education}$ 

#### 4th Grade Mathematics



## **Demographics**







Source: U.S. Census Bureau

#### Age by Sex





Source: U.S. Census Bureau

#### **Family Type with Related Children**

|                            | 2000  | 2010  | % Change |
|----------------------------|-------|-------|----------|
| Total Population           | 7,346 | 6,956 | -5%      |
| Total Families             | 2,053 | 1,889 | -8%      |
| Married Families           | 1,630 | 1,368 | -16%     |
| With Children Under Age 18 | 827   | 627   | -24%     |
| Single Male Households     | 118   | 171   | 45%      |
| With Children Under Age 18 | 79    | 115   | 46%      |
| Single Female Households   | 306   | 350   | 14%      |
| With Children Under Age 18 | 230   | 240   | 4%       |

Source: U.S. Census Bureau

## **Economy**

|                          | Blue Hills | Jackson<br>County |
|--------------------------|-----------