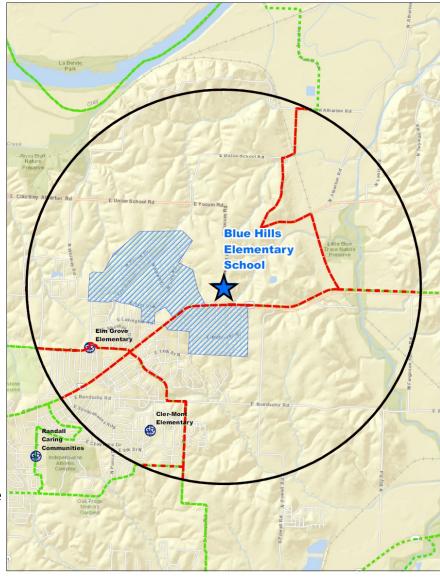

#### **Community Analysis Zone (CAZ)**

The Community Analysis Zone (CAZ) for the Blue Hills community was established using Blue Hills Elementary School as a reference point and includes the area within a two-mile radius of the school (the black circle in the map at right). The school catchment area is displayed by the white and blue striped area.

The CAZ delimits an area that overlaps, but is not identical to, the Blue Hills school boundaries (blue shaded area). The CAZ allows for analysis of data about residents, neighborhoods and services that, while not necessarily located within the official school boundaries, nevertheless pertains directly to the community served by the Caring Communities site.

Community data was analyzed by census tract (red boundaries) within the CAZ. Census tracts are small, relatively permanent statistical subdivisions of a county delineated by local participants as part of the U.S. Census Bureau's Participant Statistical Areas Program. The U.S. Census Bureau delineated census tracts in situations where no local participant existed or where local or tribal governments declined to participate. Census tracts generally have between 1,500 and 8,000 people, with an optimum size of 4,000 people. (Source: U.S. Census Bureau.)