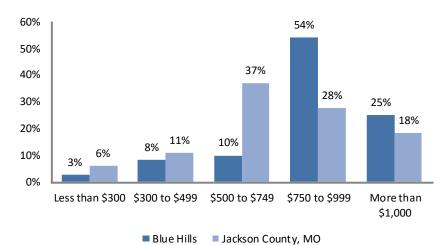

#### **Gross Rent**

Source: U.S. Census, 2010 ACS 5 Year Estimates

| Housing<br>Characteristics              | 2000 to<br>2010<br>Change |
|-----------------------------------------|---------------------------|
| Housing Units                           | 0%                        |
| Tenure<br>Owner<br>Renter               | -6%<br>19%                |
| Units Moved into<br>Previous Five Years | -33%                      |
| Age of<br>Housing Stock                 | 2010<br>Percent           |
| Less than 5 Years                       | 4%                        |
| Less than 10 Years                      | 14%                       |
| Less than 20 Years                      | 22%                       |
| Less than 30 Years                      | 30%                       |
| Less than 40 Years                      | 60%                       |
| More than 50 Years                      | 40%                       |