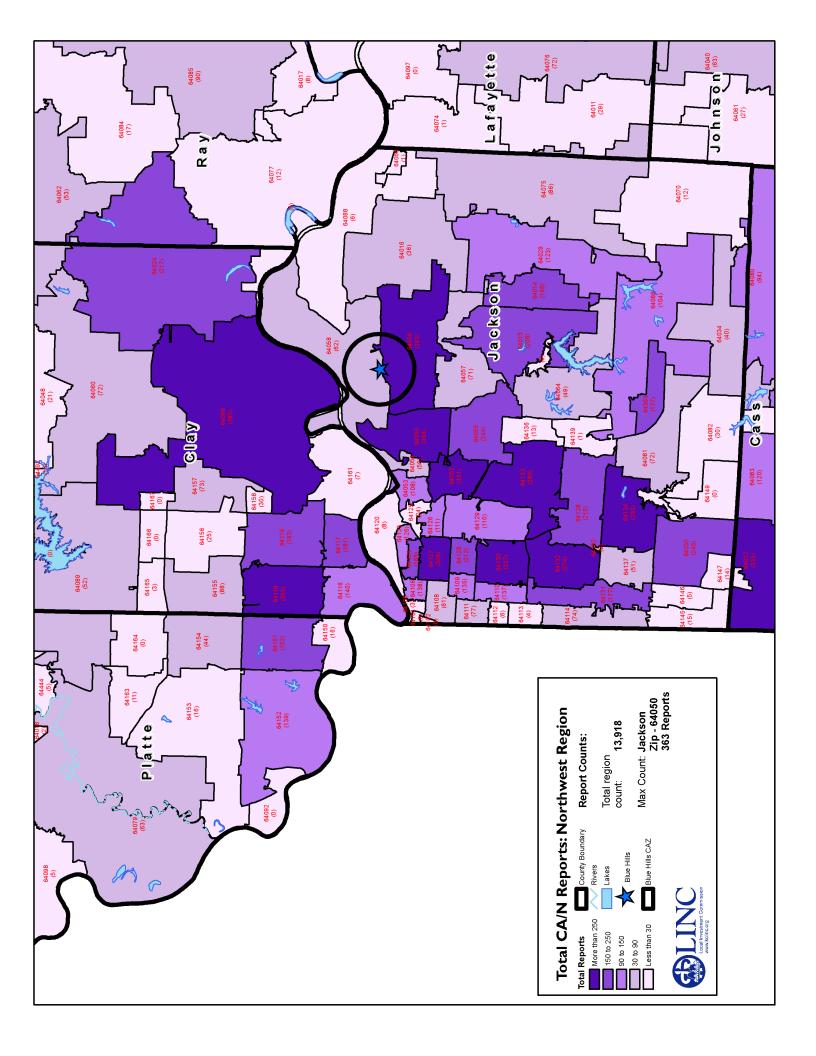

#### **Community Analysis Zone (CAZ)**

The Community Analysis Zone (CAZ) for the Blue Hills community was established using Blue Hills Elementary School as a reference point and includes the area within a two-mile radius of the school (the black circle in the map at right). The school catchment area is displayed by the white and blue striped area.

The CAZ delimits an area that overlaps, but is not identical to, the Blue Hills school boundaries (blue shaded area). The CAZ allows for analysis of data about residents, neighborhoods and services that, while not necessarily located within the official school boundaries, nevertheless pertains directly to the community served by the Caring Communities site.

Community data was analyzed by census tract (red boundaries) within the CAZ. Census tracts are small, relatively permanent statistical subdivisions of a county delineated by local participants as part of the U.S. Census Bureau's Participant Statistical Areas Program. The U.S. Census Bureau delineated census tracts in situations where no local participant existed or where local or tribal governments declined to participate. Census tracts generally have between 1,500 and 8,000 people, with an optimum size of 4,000 people. (Source: U.S. Census Bureau.)