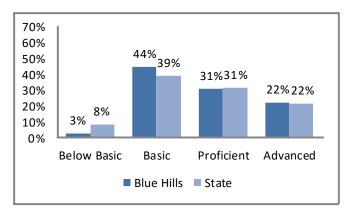

or tribal governments declined to participate. Census tracts generally have between 1,500 and 8,000 people, with an optimum size of 4,000 people. (Source: U.S. Census Bureau.)

## **Education**

#### **Blue Hills Elementary**

Total Enrollment 2012: 394

1911 N. Blue Mills Rd., Independence, MO 64058 (816) 650-7440

#### **2012 Student Demographics**



Source: Missouri Department of Elementary and Secondary Education

#### **2012 Student Attendance Rate**



 $Source: {\it Missouri Department of Elementary and Secondary Education}$ 

#### Free/Reduced Lunch



Source: Missouri Department of Secondary and Elementary Education

## **Education**

#### 2012 Missouri Assessment Program (MAP)

#### 3rd Grade Communication Arts



#### 3rd Grade Mathematics



#### 4th Grade Communication Arts



 ${\it Source: Missouri Department of Elementary and Secondary Education}$ 

#### 4th Grade Mathematics



## **Demographics**







Source: U.S. Census Bureau

#### Age by Sex





Source: U.S. Census Bureau

#### **Family Type with Related Children**

|                            | 2000  | 2010  | % Change |
|----------------------------|-------|-------|----------|
| Total Population           | 7,346 | 6,956 | -5%      |
| Total Families             | 2,053 | 1,889 | -8%      |
| Married Families           | 1,630 | 1,368 | -16%     |
| With Children Under Age 18 | 827   | 627   | -24%     |
| Single Male Households     | 118   | 171   | 45%      |
| With Children Under Age 18 | 79    | 115   | 46%      |
| Single Female Households   | 306   | 350   | 14%      |
| With Children Under