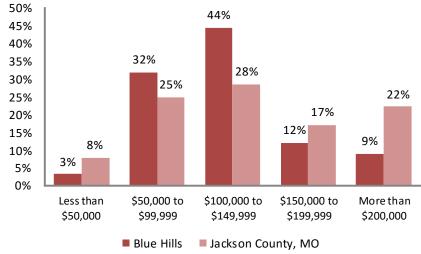

## **Economy**

|                          | Blue Hills | Jackson<br>County |
|--------------------------|------------|-------------------|
| <b>Median Income</b>     | \$54,218   | \$46,252          |
| <b>Unemployment Rate</b> | 11.0%      | 8.8%              |