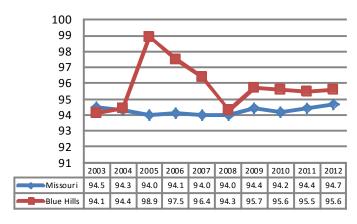

#### **2012 Student Attendance Rate**

 $Source: {\it Missouri Department of Elementary and Secondary Education}$ 