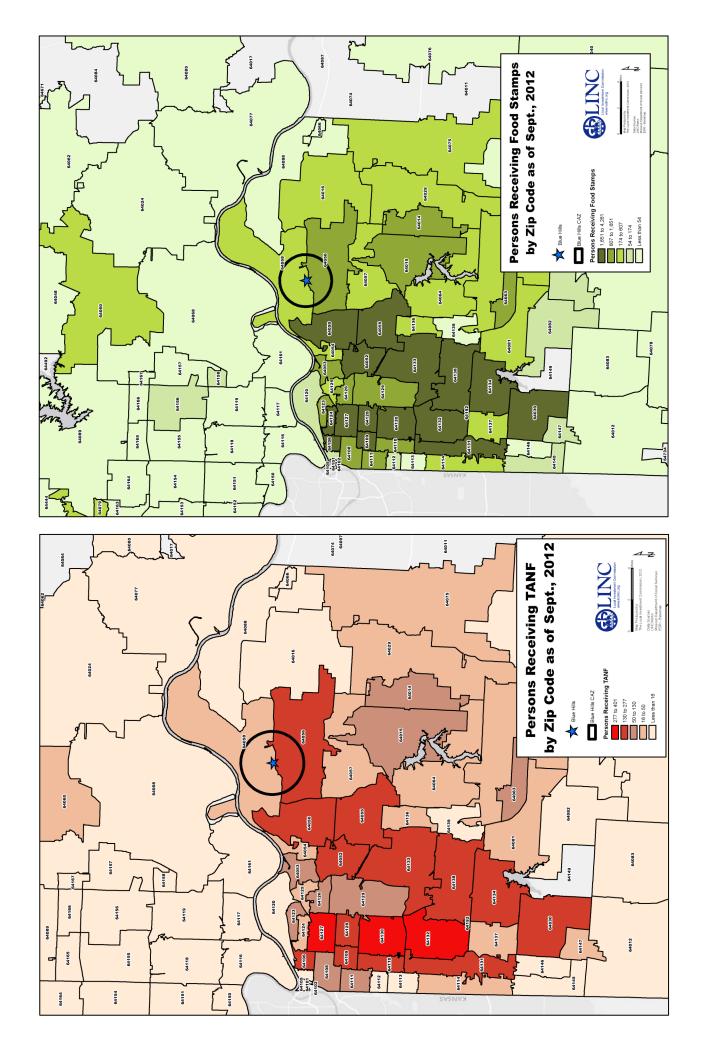

#### **Community Analysis Zone (CAZ)**

The Community Analysis Zone (CAZ) for the Blue Hills community was established using Blue Hills Elementary School as a reference point and includes the area within a two-mile radius of the school (the black circle in the map at right). The school catchment area is displayed by the white and blue striped area.

The CAZ delimits an area that overlaps, but is not identical to, the Blue Hills school boundaries (blue shaded area). The CAZ allows for analysis of data about residents, neighborhoods and services that, while not necessarily located within the official school boundaries, nevertheless pertains directly to the community served by the Caring Communities site.

Community data was analyzed by census tract (red boundaries) within the CAZ. Census tracts are small, relatively permanent statistical subdivisions of a county delineated by local participants as part of the U.S. Census Bureau's Participant Statistical Areas Program. The U.S. Census Bureau delineated census tracts in situations where no local participant existed or where local or tribal governments declined to participate. Census tracts generally have between 1,500 and 8,000 people, with an optimum size of 4,000 people. (Source: U.S. Census Bureau.)