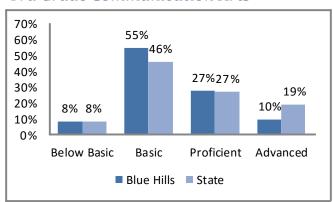

ts in situations where no local participant existed or where local or tribal governments declined to participate. Census tracts generally have between 1,500 and 8,000 people, with an optimum size of 4,000 people. (Source: U.S. Census Bureau.)

## **Education**

#### **Blue Hills Elementary**

Total Enrollment 2012: 394

1911 N. Blue Mills Rd., Independence, MO 64058 (816) 650-7440

#### **2012 Student Demographics**



Source: Missouri Department of Elementary and Secondary Education

#### **2012 Student Attendance Rate**



 $Source: {\it Missouri Department of Elementary and Secondary Education}$ 

#### Free/Reduced Lunch



Source: Missouri Department of Secondary and Elementary Education

## **Education**

#### 2012 Missouri Assessment Program (MAP)

#### 3rd Grade Communication Arts



#### 3rd Grade Mathematics



#### 4th Grade Communication Arts



 ${\it Source: Missouri Department of Elementary and Secondary Education}$ 

#### 4th Grade Mathematics



## **Demographics**







Source: U.S. Census Bureau

#### Age by Sex





Source: U.S. Census Bureau

#### **Family Type with Related Children**

|                            | 2000  | 2010  | % Change |
|----------------------------|-------|-------|----------|
| Total Population           | 7,346 | 6,956 | -5%      |
| Total Families             | 2,053 | 1,889 | -8%      |
| Married Families           | 1,630 | 1,368 | -16%     |
| With Children Under Age 18 | 827   | 627   | -24%     |
| Single Male Households     | 118   | 171   | 45%      |
| With Children Under Age 18 | 79    | 115   | 46%      |
| Single Fem