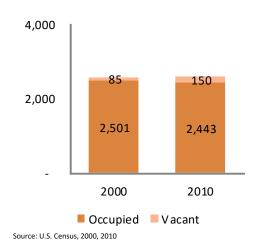

#### **Vacant Houses**

#### **Vacancy Rate**

|                | 2000 | 2010  |
|----------------|------|-------|
| Blue Hills     | 3.3% | 5.8%  |
| Jackson County | 7.6% | 12.0% |

Source: U.S. Census, 2000, 2010