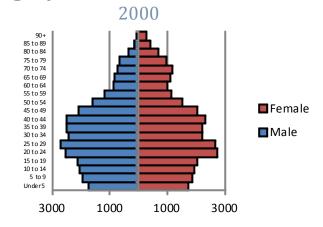

mentary and Secondary Education

#### 8th Grade Science



# **Education**

#### 2012 Missouri Assessment Program (MAP), continued

#### 3rd Grade Communication Arts



3rd Grade Mathematics



#### 4th Grade Communication Arts



#### 4th Grade Mathematics



#### 5th Grade Communication Arts



#### 5th Grade Mathematics



Source: Missouri Department of Elementary and Secondary Education

# **Education**

#### 2012 Missouri Assessment Program (MAP), continued

#### 6th Grade Communication Arts



6th Grade Mathematics



#### 7th Grade Communication Arts



#### 7th Grade Mathematics



#### 8th Grade Communication Arts



#### 8th Grade Mathematics



Source: Missouri Department of Elementary and Secondary Education

# **Demographics**





Source: U.S. Census Bureau

#### Age by Sex





Source: U.S. Census Bureau

#### **Family Type with Related Children**

| Turning Type Wittin Horacou drift | M1 011 |        |          |
|-----------------------------------|--------|--------|----------|
|                                   | 2000   | 2010   | % Change |
| <b>Total Population</b>           | 88,815 | 80,408 | -9%      |
| <b>Total Families</b>             | 13,061 | 11,474 | -12%     |
| Married Families                  | 5,414  | 4,629  | -14%     |
| With Children Under Age 18        | 2,239  | 1,616  | -28%     |
| Single Male Households            | 1424   | 1321   | -7%      |
| With Children Under Age 18        | 748    | 591    | -21%     |
| Single Female Households          | 6,223  | 5,130  | -18%     |
| With Children Under Age 18        | 4,414  | 3,238