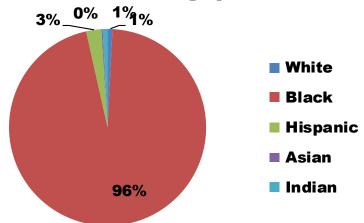

#### **2012 Student Demographics**

Source: Missouri Department of Elementary and Secondary Education