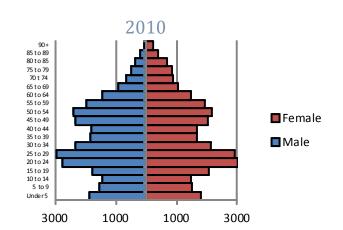

ntary and Secondary Education

#### 8th Grade Science



# **Education**

#### 2012 Missouri Assessment Program (MAP), continued

#### 3rd Grade Communication Arts



3rd Grade Mathematics



#### 4th Grade Communication Arts



#### 4th Grade Mathematics



#### 5th Grade Communication Arts



#### 5th Grade Mathematics



Source: Missouri Department of Elementary and Secondary Education

# **Education**

#### 2012 Missouri Assessment Program (MAP), continued

#### 6th Grade Communication Arts



6th Grade Mathematics



#### 7th Grade Communication Arts



#### 7th Grade Mathematics



#### 8th Grade Communication Arts



#### 8th Grade Mathematics



Source: Missouri Department of Elementary and Secondary Education

# **Demographics**





Source: U.S. Census Bureau

#### Age by Sex





Source: U.S. Census Bureau

#### **Family Type with Related Children**

| Turning Type Wittin Horacou drift | M1 011 |        |          |
|-----------------------------------|--------|--------|----------|
|                                   | 2000   | 2010   | % Change |
| <b>Total Population</b>           | 88,815 | 80,408 | -9%      |
| <b>Total Families</b>             | 13,061 | 11,474 | -12%     |
| Married Families                  | 5,414  | 4,629  | -14%     |
| With Children Under Age 18        | 2,239  | 1,616  | -28%     |
| Single Male Households            | 1424   | 1321   | -7%      |
| With Children Under Age 18        | 748    | 591    | -21%     |
| Single Female Households          | 6,223  | 5,130  | -18%     |
| With Children Under Age 18        | 4,414  | 3,238  |