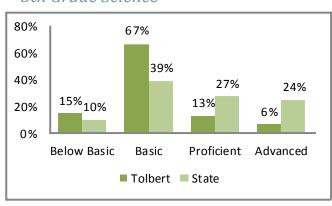

#### 5th Grade Science

Source: Missouri Department of Elementary and Secondary Education