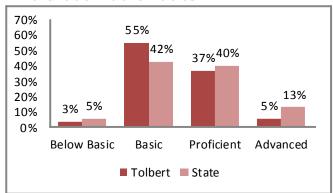

#### 5th Grade Science

Source: Missouri Department of Elementary and Secondary Education

#### 8th Grade Science