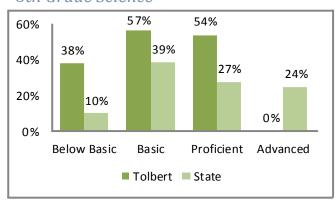

participate. Census tracts generally have between 1,500 and 8,000 people, with an optimum size of 4,000 people. (Source: U.S. Census Bureau.)

# **Education**

#### Lee A. Tolbert Community Academey

**Total 2012 Enrollment: 523 Ms. Trasi Ashley, Principal**3400 Paseo Blvd., Kansas City, MO 64109
(816) 561-0114
tlpashley@yahoo.com

#### **2012 Student Demographics**



Source: Missouri Department of Elementary and Secondary Education

#### 2012 Student Attendance Rate



Source: Missouri Department of Elementary and Secondary Education

#### Free/Reduced Lunch



Source: Missouri Department of Secondary and Elementary Education

#### 2012 Missouri Assessment Program (MAP)

#### 5th Grade Science



Source: Missouri Department of Elementary and Secondary Education

#### 8th Grade Science



# **Education**

#### 2012 Missouri Assessment Program (MAP), continued

#### 3rd Grade Communication Arts



3rd Grade Mathematics



#### 4th Grade Communication Arts



#### 4th Grade Mathematics



#### 5th Grade Communication Arts



#### 5th Grade Mathematics



Source: Missouri Department of Elementary and Secondary Education

# **Education**

#### 2012 Missouri Assessment Program (MAP), continued

#### 6th Grade Communication Arts



6th Grade Mathematics



#### 7th Grade Communication Arts



#### 7th Grade Mathematics



#### 8th Grade Communication Arts



#### 8th Grade Mathematics



Source: Missouri Department of Elementary and Secondary Education

# **Demographics**





Source: U.S. Census Bureau

#### Age by Sex





Source: U.S. Census Bureau

#### **Family Type with R