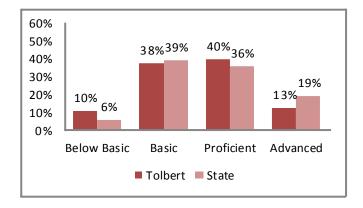

#### 2012 Missouri Assessment Program (MAP)

#### 5th Grade Science

Source: Missouri Department of Elementary and Secondary Education