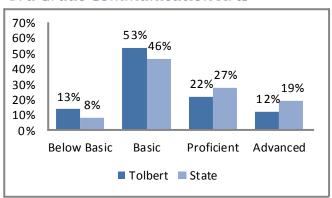

#### 2012 Missouri Assessment Program (MAP)

#### 2012 Missouri Assessment Program (MAP), continued