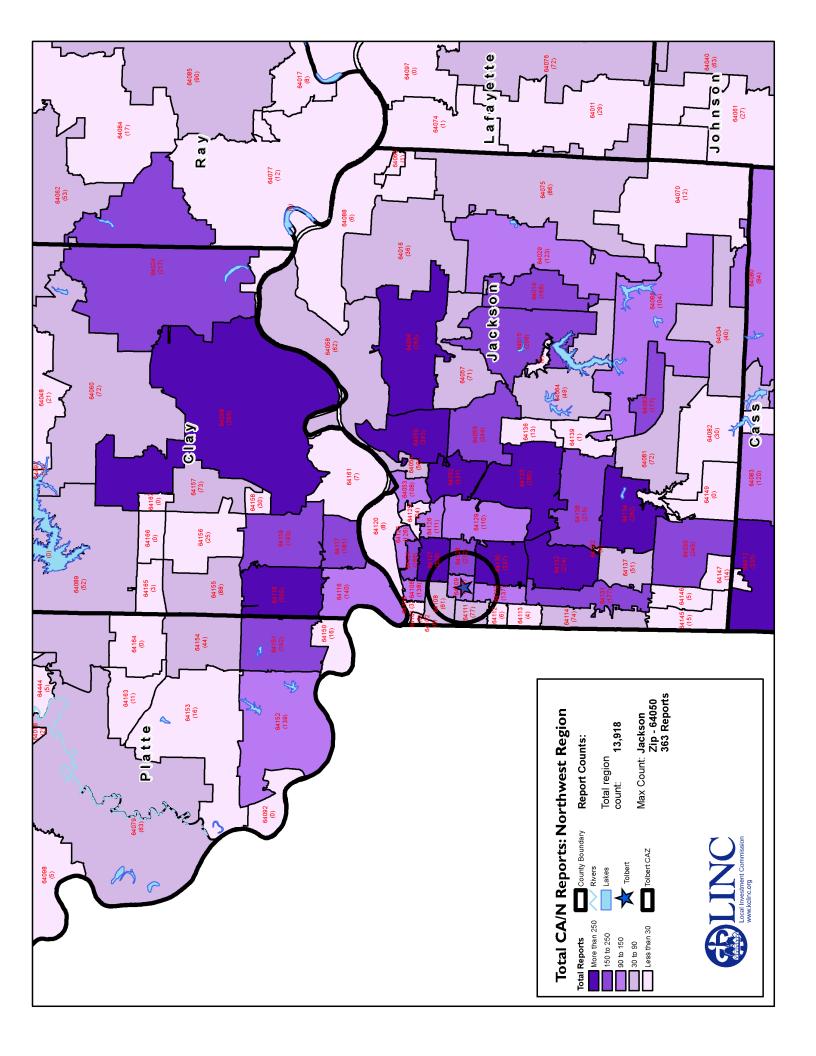

Community data was analyzed by census tract (red boundaries) within the CAZ. Census tracts are small, relatively permanent statistical subdivisions of a county delineated by local participants as part of the U.S. Census Bureau's Participant Statistical Areas Program. The U.S. Census Bureau delineated census tracts in situations where no local participant existed or where local or tribal governments declined to participate. Census tracts generally have between 1,500 and 8,000 people, with an optimum size of 4,000 people. (Source: U.S. Census Bureau.)