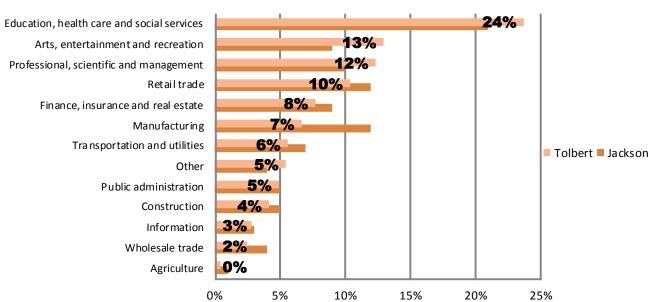

02 |
|                                                | One Child          | \$ | 17,552 |
| Two Adults                                     | Two Children       | \$ | 22,113 |
|                                                | Three Children     | \$ | 26,023 |

Note: The United States determines the official poverty rate using poverty thresholds that are issued each year by the Census Bureau. The thresholds represent the annual amount of cash income minimally required to support families of various sizes. A family is counted as poor if its pretax money income is below its poverty threshold. Money income does not include noncash benefits such as public housing, Medicaid, employer-provided health insurance and food stamps.

Source: National Poverty Center

#### **Employment by Industry**



U.S. Census Bureau, 2010 ACS 5 Year Estimates

# **Housing**

#### **Vacant Houses**



Source: U.S. Census, 2000, 2010

#### **Vacancy Rate**

|                | 2000  | 2010  |
|----------------|-------|-------|
| Tolbert        | 16.4% | 23.7% |
| Jackson County | 7.6%  | 12.0% |

Source: U.S. Census, 2000, 2010

## **Home Values**



Source: U.S. Census, 2010 ACS 5 Year Estimates

#### 2000 to **Housing** 2010 **Characteristics** Change **Housing Units** 3% Tenure **Owner** -10% Renter -1% Units Moved into -18% **Previous Five Years** Age of 2010 **Housing Stock** Percent Less than 5 Years 2% Less than 10 Years 5% Less than 20 Years 10% Less than 30 Years 15% Less than 40 Years 22%

78%

Source: U.S. Census, 2010 ACS 5 Year Estimates

More than 50 Years

#### **Gross Rent**



■ Tolb