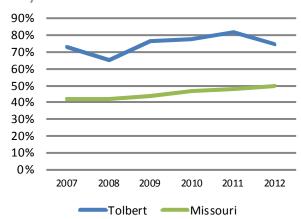

#### 2012 Student Attendance Rate

Source: Missouri Department of Elementary and Secondary Education