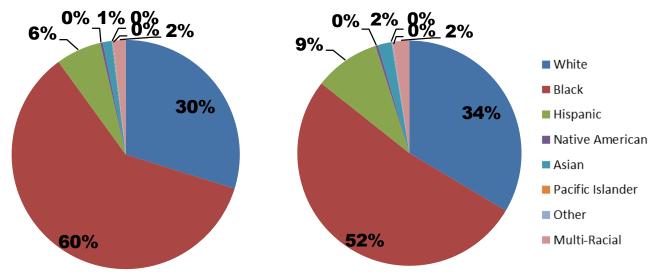

#### **2012 Student Demographics**

Source: Missouri Department of Elementary and Secondary Education