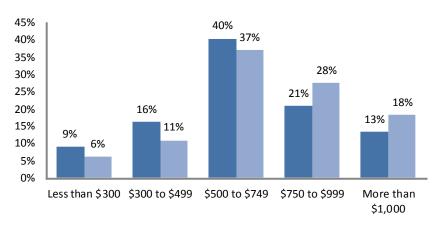

#### **Gross Rent**

■ Tolbert ■ Jackson County, MO

Source: U.S. Census. 2010 ACS 5 Year Estimates