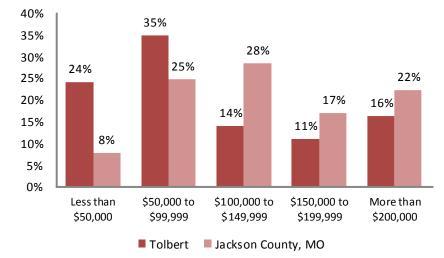

#### **Family Type with Related Children**

| Turning Type Wittin Horacou drift | M1 011 |        |          |
|-----------------------------------|--------|--------|----------|
|                                   | 2000   | 2010   | % Change |
| <b>Total Population</b>           | 88,815 | 80,408 | -9%      |
| <b>Total Families</b>             | 13,061 | 11,474 | -12%     |
| Married Families                  | 5,414  | 4,629  | -14%     |
| With Children Under Age 18        | 2,239  | 1,616  | -28%     |
| Single Male Households            | 1424   | 1321   | -7%      |
| With Children Under Age 18        | 748    | 591    | -21%     |
| Single Female Households          | 6,223  | 5,130  | -18%     |
| With Children Under Age 18        | 4,414  | 3,238  | -27%     |