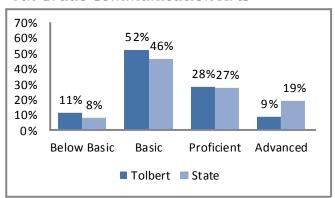

#### 8th Grade Science

# **Education**

#### 2012 Missouri Assessment Program (MAP), continued