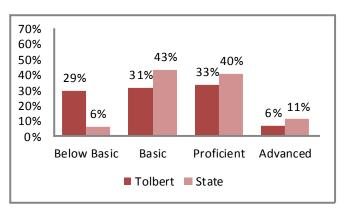

#### 2012 Missouri Assessment Program (MAP)

#### 5th Grade Science

Source: Missouri Department of Elementary and Secondary Education