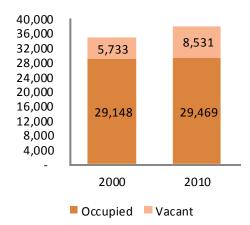

|
| Two Adults                                     | Two Children       | \$ | 22,113 |
|                                                | Three Children     | \$ | 26,023 |

Note: The United States determines the official poverty rate using poverty thresholds that are issued each year by the Census Bureau. The thresholds represent the annual amount of cash income minimally required to support families of various sizes. A family is counted as poor if its pretax money income is below its poverty threshold. Money income does not include noncash benefits such as public housing, Medicaid, employer-provided health insurance and food stamps.

Source: National Poverty Center

#### **Employment by Industry**



U.S. Census Bureau, 2010 ACS 5 Year Estimates

# **Housing**

#### **Vacant Houses**



Source: U.S. Census, 2000, 2010

#### **Vacancy Rate**

|                | 2000  | 2010  |
|----------------|-------|-------|
| Tolbert        | 16.4% | 23.7% |
| Jackson County | 7.6%  | 12.0% |

Source: U.S. Census, 2000, 2010

## **Home Values**



Source: U.S. Census, 2010 ACS 5 Year Estimates

#### 2000 to **Housing** 2010 **Characteristics** Change **Housing Units** 3% Tenure **Owner** -10% Renter -1% Units Moved into -18% **Previous Five Years** Age of 2010 **Housing Stock** Percent Less than 5 Years 2% Less than 10 Years 5% Less than 20 Years 10% Less than 30 Years 15% Less than 40 Years 22%

78%

Source: U.S. Census, 2010 ACS 5 Year Estimates

More than 50 Years

#### **Gross Rent**



■ Tolbert ■ Jackson County, MO

Source: U.S. Census. 2010 ACS 5 Year Estimates

#### **Parks**