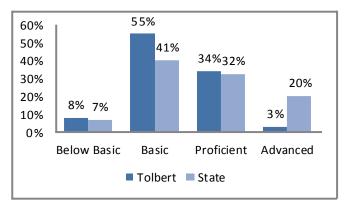

ce: Missouri Department of Secondary and Elementary Education

#### 2012 Missouri Assessment Program (MAP)

#### 5th Grade Science



Source: Missouri Department of Elementary and Secondary Education

#### 8th Grade Science



# **Education**

#### 2012 Missouri Assessment Program (MAP), continued

#### 3rd Grade Communication Arts



3rd Grade Mathematics



#### 4th Grade Communication Arts



#### 4th Grade Mathematics



#### 5th Grade Communication Arts



#### 5th Grade Mathematics



Source: Missouri Department of Elementary and Secondary Education

# **Education**

#### 2012 Missouri Assessment Program (MAP), continued

#### 6th Grade Communication Arts



6th Grade Mathematics



#### 7th Grade Communication Arts



#### 7th Grade Mathematics



#### 8th Grade Communication Arts



#### 8th Grade Mathematics



Source: Missouri Department of Elementary and Secondary Education

# **Demographics**





Source: U.S. Census Bureau

#### Age by Sex





Source: U.S. Census Bureau

#### **Family Type with Related Children**

| Turning Type Wittin Horacou drift | M1 011 |        |          |
|-----------------------------------|--------|--------|----------|
|                                   | 2000   | 2010   | % Change |
| <b>Total Population</b>           | 88,815 | 80,408 | -9%      |
| <b>Total Families</b>             | 13,061 | 11,474 | -12%     |
| Married Families                  | 5,414  | 4,629  | -14%     |
| With Children Under Age 18        | 2,239  | 1,616  | -28%     |
| Single Male Households            | 1424   | 1321   | -7%      |
| With Children Unde