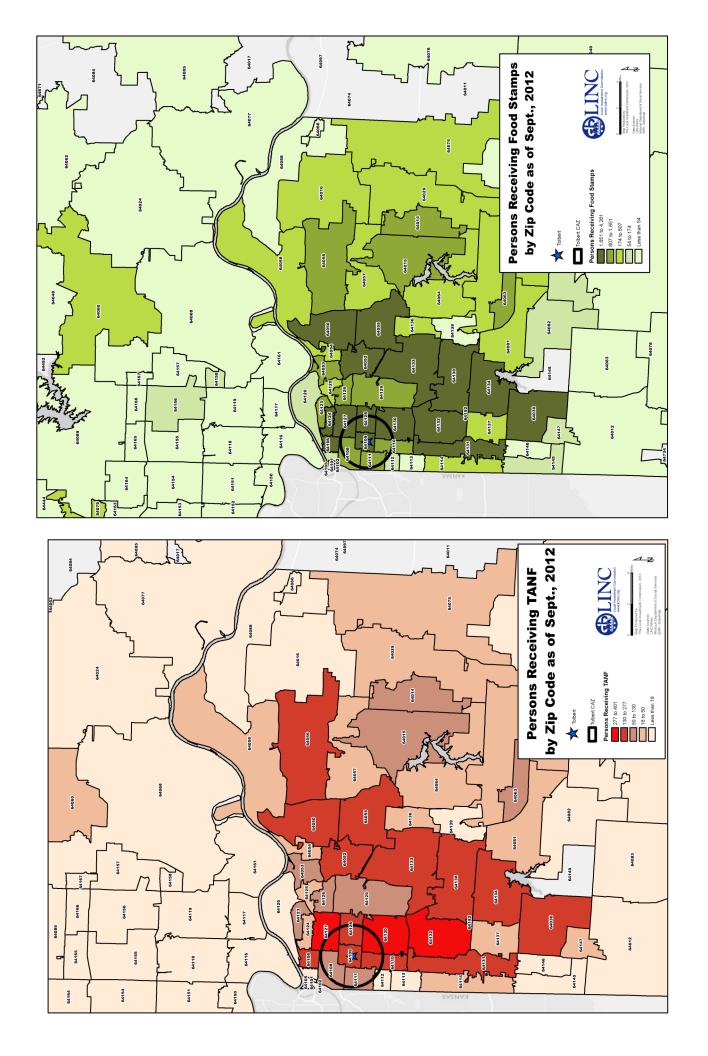

#### **Community Analysis Zone (CAZ)**

The Community Analysis Zone (CAZ) for the Tolbert community was established using Lee A. Tolbert Academy as a reference point and includes the area within a two-mile radius of the school (the black circle in the map at right).

The CAZ allows for analysis of data about residents, neighborhoods and services within the community served by the Caring Communities site.

For the purpose of this book the boundaries of the Tolbert CAZ and the "Tolbert community" are the same, and the terms "CAZ" and "community" are used interchangeably.