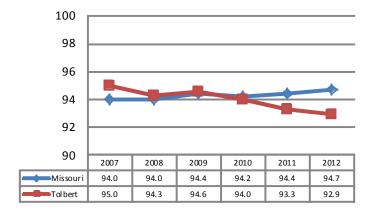

#### 2012 Student Attendance Rate

Source: Missouri Department of Elementary and Secondary Education