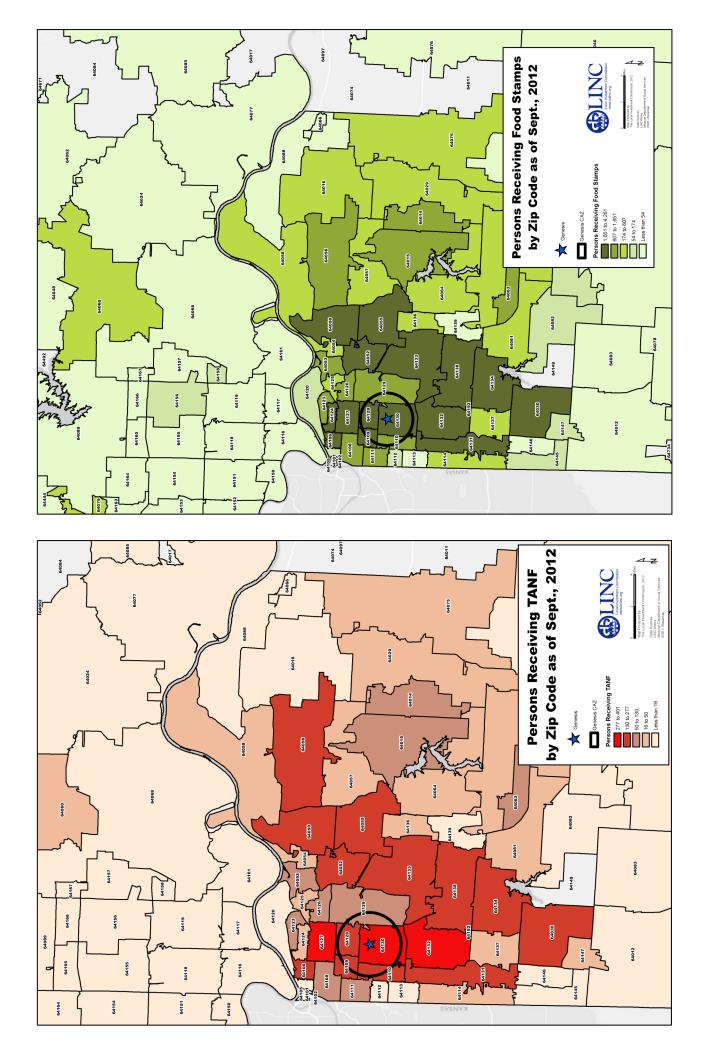

# **Community Analysis Zone (CAZ)**

The Community Analysis Zone (CAZ) for the Genesis community was established using Genesis Promise Academy as a reference point and includes the area within a two-mile radius of the school (the black circle in the map at right).

The CAZ allows for analysis of data about residents, neighborhoods and services within the community served by the Caring Communities site.

For the purpose of this book the boundaries of the Genesis CAZ and the "Genesis community" are the same, and the terms "CAZ" and "community" are used interchangeably.

Community data was analyzed by census tract within the CAZ (red lines). Census tracts are small, relatively permanent statistical subdivisions of a county delineated by local participants as part of the U.S. Census Bureau's Participant Statistical Areas Program. The U.S. Census Bureau delineated census tracts in situations where no local participant existed or where local or tribal governments declined to participate. Census tracts generally have between 1,500 and 8,000 people, with an optimum size of 4,000 people. (Source: U.S. Census Bureau).