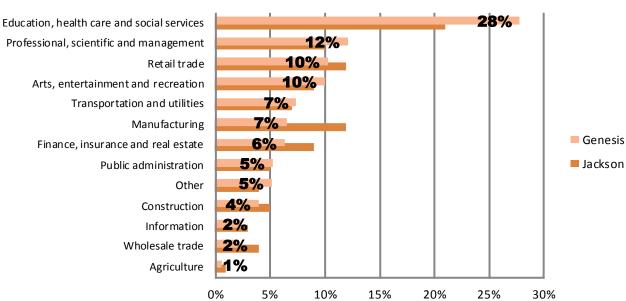

| 27,570            |
| 6                           | 31,590            |
| 7                           | 35,610            |
| 8                           | 39,630            |
|                             | ı ·               |

For families/households with more than 8 persons,

Note: Poverty Guidelines are issued every year by the U.S. Department of Health and Human Services. The guidelines are a simplified version of the poverty thresholds primarily used in determining eligibility for certain federal programs. Poverty guidelines are adjusted for family size and location. The above guidelines are for the 48 contiguous state and the District of Columbia. (source: University of Wisconsin-Madison, Institute for Research on Poverty)

# **Employment by Industry**



U.S. Census Bureau, 2010 ACS 5 Year Estimates

# **Housing**

#### **Vacant Houses**



## **Vacancy Rate**

|                       | 2000  | 2010  |
|-----------------------|-------|-------|
| Genesis               | 14.2% | 24.7% |
| <b>Jackson County</b> | 7.6%  | 12.0% |

Source: U.S. Census, 2000, 2010

## **Home Values**



Source: U.S. Census, 2010 ACS 5 Year Estimates

# **Gross Rent**



Source: U.S. Census, 2010 ACS 5 Year Estimates

2000 to **Housing** 2010 **Characteristics** Change **Housing Units** -5% Tenure **Owner** -27% Renter -4% Units Moved into -25% **Previous Five Years** 2010 Age of **Housing Stock Percent** Less than 5 Years 1% Less than 10 Years 3% 7% Less than 20 Years Less than 30 Years 12% Less than 40 Years 19% More than 50 Years 81%

Source: U.S. Census, 20