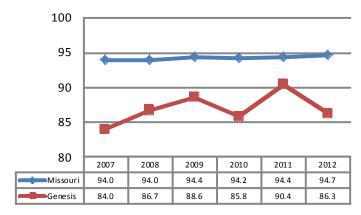

#### 2013 Student Attendance Rate

Source: Missouri Department of Elementary and Secondary Education