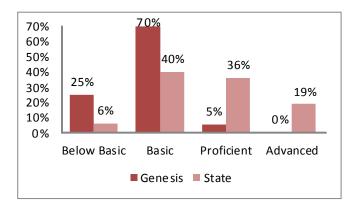

#### 3rd Grade Mathematics

#### 5th Grade Mathematics

Source: Missouri Department of Elementary and Secondary Education