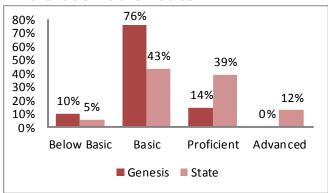

ments declined to participate. Census tracts generally have between 1,500 and 8,000 people, with an optimum size of 4,000 people. (Source: U.S. Census Bureau).

# **Education**

## **Genesis Promise Academy**

Total 2013 Enrollment: 215

3800 East 44th Street, Kansas City, MO 64130 (816) 921-0775

# **2013 Student Demographics**



Source: Missouri Department of Elementary and Secondary Education

#### 2013 Student Attendance Rate



Source: Missouri Department of Elementary and Secondary Education

# 2013 Missouri Assessment Program (MAP)

#### 5th Grade Science



Source: Missouri Department of Elementary and Secondary Education

## 5th Grade Science



# **Education**

## 2013 Missouri Assessment Program (MAP), continued

#### 3rd Grade Communication Arts



#### 3rd Grade Mathematics



#### 4th Grade Communication Arts



#### 4th Grade Mathematics



#### 5th Grade Communication Arts



#### 5th Grade Mathematics



Source: Missouri Department of Elementary and Secondary Education

# **Education**

# 2013 Missouri Assessment Program (MAP), continued

#### 6th Grade Communication Arts



6th Grade Mathematics



#### 7th Grade Communication Arts



#### 7th Grade Mathematics



#### 8th Grade Communication Arts



#### 8th Grade Mathematics



Source: Missouri Department of Elementary and Secondary Education

# **Demographics**



# Age by Sex





Source: U.S. Census Bureau

# **Family Type with Related Children**

| J J1                       |        |        |          |
|----------------------------|--------|--------|----------|
|                            | 2000