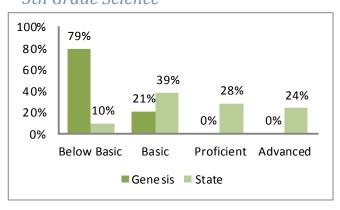

#### 5th Grade Science

Source: Missouri Department of Elementary and Secondary Education

## 5th Grade Science