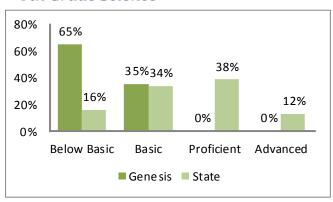

Program. The U.S. Census Bureau delineated census tracts in situations where no local participant existed or where local or tribal governments declined to participate. Census tracts generally have between 1,500 and 8,000 people, with an optimum size of 4,000 people. (Source: U.S. Census Bureau).

# **Education**

## **Genesis Promise Academy**

Total 2013 Enrollment: 215

3800 East 44th Street, Kansas City, MO 64130 (816) 921-0775

# **2013 Student Demographics**



Source: Missouri Department of Elementary and Secondary Education

#### 2013 Student Attendance Rate



Source: Missouri Department of Elementary and Secondary Education

# 2013 Missouri Assessment Program (MAP)

#### 5th Grade Science



Source: Missouri Department of Elementary and Secondary Education

## 5th Grade Science



# **Education**

## 2013 Missouri Assessment Program (MAP), continued

#### 3rd Grade Communication Arts



#### 3rd Grade Mathematics



#### 4th Grade Communication Arts



#### 4th Grade Mathematics



#### 5th Grade Communication Arts



#### 5th Grade Mathematics



Source: Missouri Department of Elementary and Secondary Education

# **Education**

# 2013 Missouri Assessment Program (MAP), continued

#### 6th Grade Communication Arts



6th Grade Mathematics



#### 7th Grade Communication Arts



#### 7th Grade Mathematics



#### 8th Grade Communication Arts



#### 8th Grade Mathematics



Source: Missouri Department of Elementary and Secondary Education

# **Demographics**



# Age by Sex





Source: U.S. Census Bureau

# **Family Type with Related Children**

| J J1