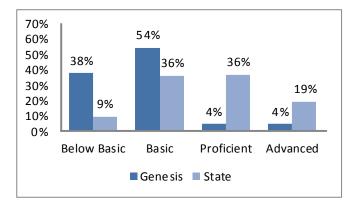

#### 5th Grade Science

Source: Missouri Department of Elementary and Secondary Education

## 5th Grade Science