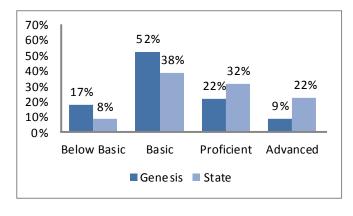

tracts generally have between 1,500 and 8,000 people, with an optimum size of 4,000 people. (Source: U.S. Census Bureau).

# **Education**

## **Genesis Promise Academy**

Total 2013 Enrollment: 215

3800 East 44th Street, Kansas City, MO 64130 (816) 921-0775

# **2013 Student Demographics**



Source: Missouri Department of Elementary and Secondary Education

#### 2013 Student Attendance Rate



Source: Missouri Department of Elementary and Secondary Education

# 2013 Missouri Assessment Program (MAP)

#### 5th Grade Science



Source: Missouri Department of Elementary and Secondary Education

## 5th Grade Science



# **Education**

## 2013 Missouri Assessment Program (MAP), continued

#### 3rd Grade Communication Arts



#### 3rd Grade Mathematics



#### 4th Grade Communication Arts



#### 4th Grade Mathematics



#### 5th Grade Communication Arts



#### 5th Grade Mathematics



Source: Missouri Department of Elementary and Secondary Education

# **Education**

# 2013 Missouri Assessment Program (MAP), continued

#### 6th Grade Communication Arts



6th Grade Mathematics



#### 7th Grade Communication Arts



#### 7th Grade Mathematics



#### 8th Grade Communication Arts



#### 8th Grade Mathematics



Source: Missouri Department of Elementary and Secondary Education

# **Demographics**



# Age by Sex





Source: U.S. Census Bureau

# **Family Type with Related Children**

| J J1                       |        |        |          |
|----------------------------|--------|--------|----------|
|                            | 2000   | 2010   | % Change |
| Total Popu