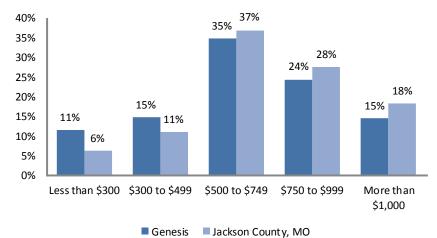

# **Gross Rent**

Source: U.S. Census, 2010 ACS 5 Year Estimates

2000 to **Housing** 2010 **Characteristics** Change **Housing Units** -5% Tenure **Owner** -27% Renter -4% Units Moved into -25% **Previous Five Years** 2010 Age of **Housing Stock Percent** Less than 5 Years 1% Less than 10 Years 3% 7% Less than 20 Years Less than 30 Years 12% Less than 40 Years 19% More than 50 Years 81%