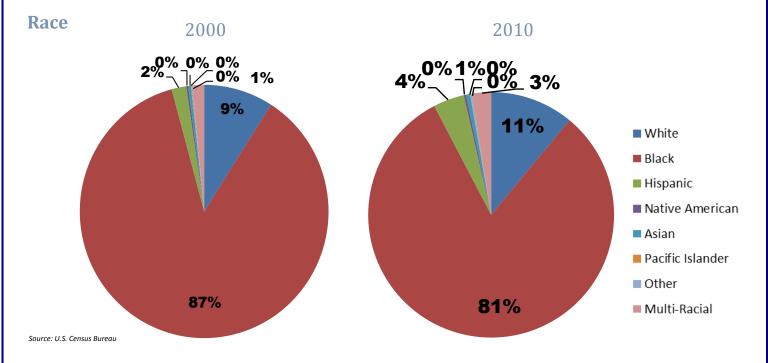

Grade Science



Source: Missouri Department of Elementary and Secondary Education

## 5th Grade Science



# **Education**

## 2013 Missouri Assessment Program (MAP), continued

#### 3rd Grade Communication Arts



#### 3rd Grade Mathematics



#### 4th Grade Communication Arts



#### 4th Grade Mathematics



#### 5th Grade Communication Arts



#### 5th Grade Mathematics



Source: Missouri Department of Elementary and Secondary Education

# **Education**

# 2013 Missouri Assessment Program (MAP), continued

#### 6th Grade Communication Arts



6th Grade Mathematics



#### 7th Grade Communication Arts



#### 7th Grade Mathematics



#### 8th Grade Communication Arts



#### 8th Grade Mathematics



Source: Missouri Department of Elementary and Secondary Education

# **Demographics**



# Age by Sex





Source: U.S. Census Bureau

# **Family Type with Related Children**

| J J1                       |        |        |          |
|----------------------------|--------|--------|----------|
|                            | 2000   | 2010   | % Change |
| Total Population           | 49,401 | 39,344 | -20%     |
| Total Families             | 11,701 | 8,941  | -24%     |
| Married Couple Households  | 4,505  | 3,065  | -32%     |
| With Children Under Age 18 | 1,854  | 1,121  | -40%     |
| Single Male Households     | 1163   | 1026   | -12%     |
| With Children Under Age 18 | 653    | 486    | -26%     |
| Single Female Households   | 6,033  | 4,851  | -20%     |
| With Children Under Age 18 | 4,304  | 3,065  | -29%     |

Source: U.S. Census Bureau

# **Economy**

|