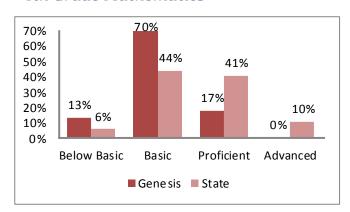

1,500 and 8,000 people, with an optimum size of 4,000 people. (Source: U.S. Census Bureau).

# **Education**

## **Genesis Promise Academy**

Total 2013 Enrollment: 215

3800 East 44th Street, Kansas City, MO 64130 (816) 921-0775

# **2013 Student Demographics**



Source: Missouri Department of Elementary and Secondary Education

#### 2013 Student Attendance Rate



Source: Missouri Department of Elementary and Secondary Education

# 2013 Missouri Assessment Program (MAP)

#### 5th Grade Science



Source: Missouri Department of Elementary and Secondary Education

## 5th Grade Science



# **Education**

## 2013 Missouri Assessment Program (MAP), continued

#### 3rd Grade Communication Arts



#### 3rd Grade Mathematics



#### 4th Grade Communication Arts



#### 4th Grade Mathematics



#### 5th Grade Communication Arts



#### 5th Grade Mathematics



Source: Missouri Department of Elementary and Secondary Education

# **Education**

# 2013 Missouri Assessment Program (MAP), continued

#### 6th Grade Communication Arts



6th Grade Mathematics



#### 7th Grade Communication Arts



#### 7th Grade Mathematics



#### 8th Grade Communication Arts



#### 8th Grade Mathematics



Source: Missouri Department of Elementary and Secondary Education

# **Demographics**



# Age by Sex





Source: U.S. Census Bureau

# **Family Type with Related Children**

| J J1                       |        |        |          |
|----------------------------|--------|--------|----------|
|                            | 2000   | 2010   | % Change |
| Total Population           | 49,401 | 39