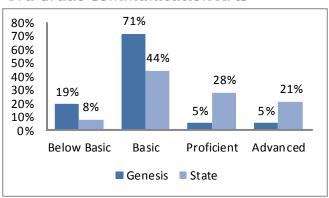

#### 5th Grade Science

Source: Missouri Department of Elementary and Secondary Education

## 5th Grade Science