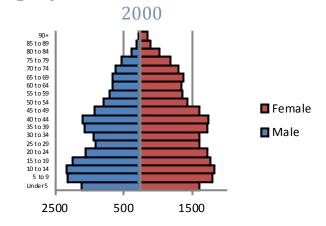

Source: Missouri Department of Elementary and Secondary Education

## 5th Grade Science



# **Education**

## 2013 Missouri Assessment Program (MAP), continued

#### 3rd Grade Communication Arts



#### 3rd Grade Mathematics



#### 4th Grade Communication Arts



#### 4th Grade Mathematics



#### 5th Grade Communication Arts



#### 5th Grade Mathematics



Source: Missouri Department of Elementary and Secondary Education

# **Education**

# 2013 Missouri Assessment Program (MAP), continued

#### 6th Grade Communication Arts



6th Grade Mathematics



#### 7th Grade Communication Arts



#### 7th Grade Mathematics



#### 8th Grade Communication Arts



#### 8th Grade Mathematics



Source: Missouri Department of Elementary and Secondary Education

# **Demographics**



# Age by Sex





Source: U.S. Census Bureau

# **Family Type with Related Children**

| J J1                       |        |        |          |
|----------------------------|--------|--------|----------|
|                            | 2000   | 2010   | % Change |
| Total Population           | 49,401 | 39,344 | -20%     |
| Total Families             | 11,701 | 8,941  | -24%     |
| Married Couple Households  | 4,505  | 3,065  | -32%     |
| With Children Under Age 18 | 1,854  | 1,121  | -40%     |
| Single Male Households     | 1163   | 1026   | -12%     |
| With Children Under Age 18 | 653    | 486    | -26%     |
| Single Female Households   | 6,033  | 4,851  | -20%     |
| With Children Under Age 18 | 4,304  | 3,065  | -29%     |

Source: U.S. Census Bureau

# **Economy**

|