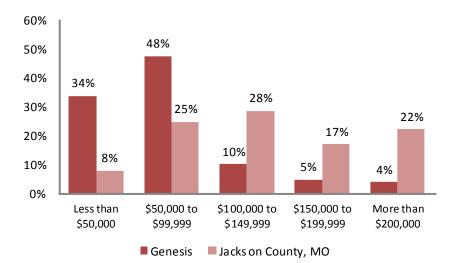

# **Economy**

|                          | Genesis  | Jackson<br>County |
|--------------------------|----------|-------------------|
| Median Income            | \$28,468 | \$46,252          |
| <b>Unemployment Rate</b> | 20.8%    | 8.8%              |