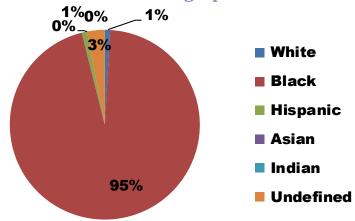

# **2013 Student Demographics**

Source: Missouri Department of Elementary and Secondary Education