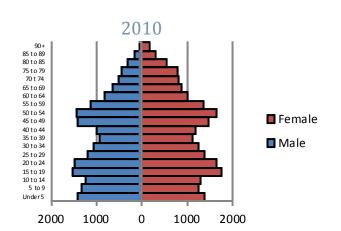

ource: Missouri Department of Elementary and Secondary Education

## 5th Grade Science



# **Education**

## 2013 Missouri Assessment Program (MAP), continued

#### 3rd Grade Communication Arts



#### 3rd Grade Mathematics



#### 4th Grade Communication Arts



#### 4th Grade Mathematics



#### 5th Grade Communication Arts



#### 5th Grade Mathematics



Source: Missouri Department of Elementary and Secondary Education

# **Education**

# 2013 Missouri Assessment Program (MAP), continued

#### 6th Grade Communication Arts



6th Grade Mathematics



#### 7th Grade Communication Arts



#### 7th Grade Mathematics



#### 8th Grade Communication Arts



#### 8th Grade Mathematics



Source: Missouri Department of Elementary and Secondary Education

# **Demographics**



# Age by Sex





Source: U.S. Census Bureau

# **Family Type with Related Children**

| J J1                       |        |        |          |
|----------------------------|--------|--------|----------|
|                            | 2000   | 2010   | % Change |
| Total Population           | 49,401 | 39,344 | -20%     |
| Total Families             | 11,701 | 8,941  | -24%     |
| Married Couple Households  | 4,505  | 3,065  | -32%     |
| With Children Under Age 18 | 1,854  | 1,121  | -40%     |
| Single Male Households     | 1163   | 1026   | -12%     |
| With Children Under Age 18 | 653    | 486    | -26%     |
| Single Female Households   | 6,033  | 4,851  | -20%     |
| With Children Under Age 18 | 4,304  | 3,065  | -29%     |

Source: U.S. Census Bureau

# **Economy**

|