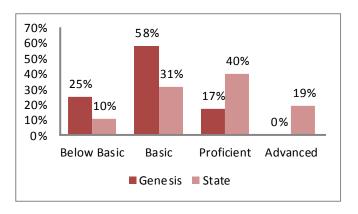

#### 2013 Student Attendance Rate



Source: Missouri Department of Elementary and Secondary Education

# 2013 Missouri Assessment Program (MAP)

#### 5th Grade Science



Source: Missouri Department of Elementary and Secondary Education

## 5th Grade Science



# **Education**

## 2013 Missouri Assessment Program (MAP), continued

#### 3rd Grade Communication Arts



#### 3rd Grade Mathematics



#### 4th Grade Communication Arts



#### 4th Grade Mathematics



#### 5th Grade Communication Arts



#### 5th Grade Mathematics



Source: Missouri Department of Elementary and Secondary Education

# **Education**

# 2013 Missouri Assessment Program (MAP), continued

#### 6th Grade Communication Arts



6th Grade Mathematics



#### 7th Grade Communication Arts



#### 7th Grade Mathematics



#### 8th Grade Communication Arts



#### 8th Grade Mathematics



Source: Missouri Department of Elementary and Secondary Education

# **Demographics**



# Age by Sex





Source: U.S. Census Bureau

# **Family Type with Related Children**

| J J1                       |        |        |          |
|----------------------------|--------|--------|----------|
|                            | 2000   | 2010   | % Change |
| Total Population           | 49,401 | 39,344 | -20%     |
| Total Families             | 11,701 | 8,941  | -24%     |
| Married Couple Households  | 4,505  | 3,065  | -32%     |
| With Children Under Age 18 | 1,854  | 1,121  | -40%     |
| Single Male Households     | 1163   | 1026   | -12%     |
| With Children Under Age 18 | 653    | 486    | -26%     |
| Single Female