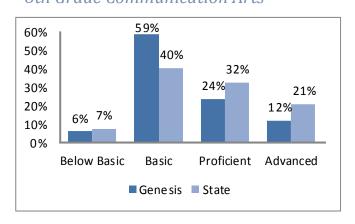

Source: Missouri Department of Elementary and Secondary Education

# 2013 Missouri Assessment Program (MAP)

#### 5th Grade Science



Source: Missouri Department of Elementary and Secondary Education

## 5th Grade Science



# **Education**

## 2013 Missouri Assessment Program (MAP), continued

#### 3rd Grade Communication Arts



#### 3rd Grade Mathematics



#### 4th Grade Communication Arts



#### 4th Grade Mathematics



#### 5th Grade Communication Arts



#### 5th Grade Mathematics



Source: Missouri Department of Elementary and Secondary Education

# **Education**

# 2013 Missouri Assessment Program (MAP), continued

#### 6th Grade Communication Arts



6th Grade Mathematics



#### 7th Grade Communication Arts



#### 7th Grade Mathematics



#### 8th Grade Communication Arts



#### 8th Grade Mathematics



Source: Missouri Department of Elementary and Secondary Education

# **Demographics**



# Age by Sex





Source: U.S. Census Bureau

# **Family Type with Related Children**

| J J1                       |        |        |          |
|----------------------------|--------|--------|----------|
|                            | 2000   | 2010   | % Change |
| Total Population           | 49,401 | 39,344 | -20%     |
| Total Families             | 11,701 | 8,941  | -24%     |
| Married Couple Households  | 4,505  | 3,065  | -32%     |
| With Children Under Age 18 | 1,854  | 1,121  | -40%     |
| Single Male Households     | 1163   | 1026   | -12%     |
| With Children Under Age 18 | 653    | 486    | -26%     |
| Single Female Households   | 6,033  | 4,851  | -20