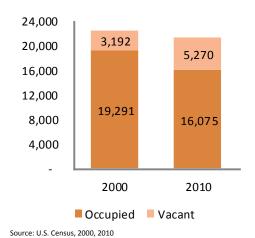

#### **Vacant Houses**

## **Vacancy Rate**

|                       | 2000  | 2010  |
|-----------------------|-------|-------|
| Genesis               | 14.2% | 24.7% |
| <b>Jackson County</b> | 7.6%  | 12.0% |

Source: U.S. Census, 2000, 2010