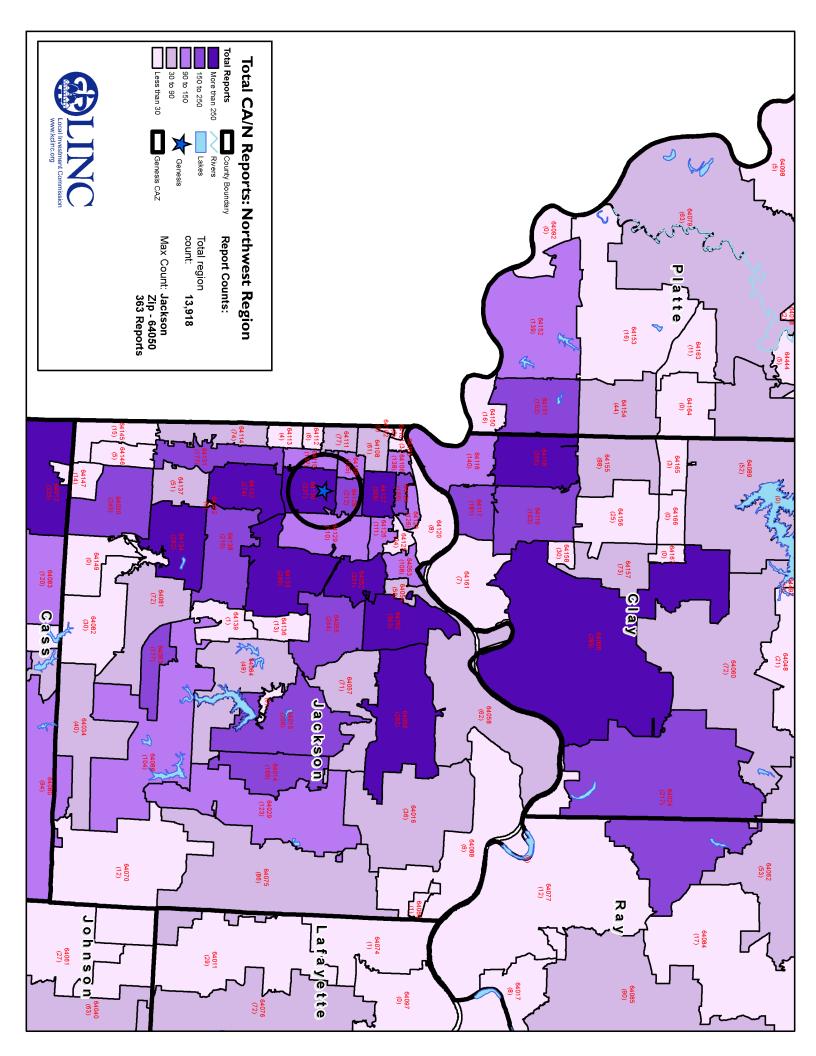

# **Community Analysis Zone (CAZ)**

The Community Analysis Zone (CAZ) for the Genesis community was established using Genesis Promise Academy as a reference point and includes the area within a two-mile radius of the school (the black circle in the map at right).

The CAZ allows for analysis of data about residents, neighborhoods and services within the community served by the Caring Communities site.

For the purpose of this book the boundaries of the Genesis CAZ and the "Genesis community" are the same, and the terms "CAZ" and "community" are used interchangeably.

Community data was analyzed by census tract within the CAZ (red lines). Census tracts are small, relatively permanent statistical subdivisions of a county delineated by local participants as part of the U.S. Census Bureau's Participant Statistical Areas Program. The U.S. Census Bureau delineated census tracts in situations where no local participant existed or where local or tribal governments declined to participate. Census tracts generally have between 1,500 and 8,000 people, with an optimum size of 4,000 people. (Source: U.S. Census Bureau).