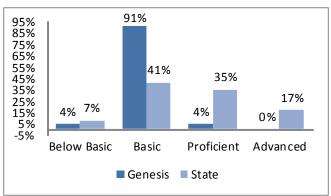

#### 5th Grade Science

Source: Missouri Department of Elementary and Secondary Education

## 5th Grade Science